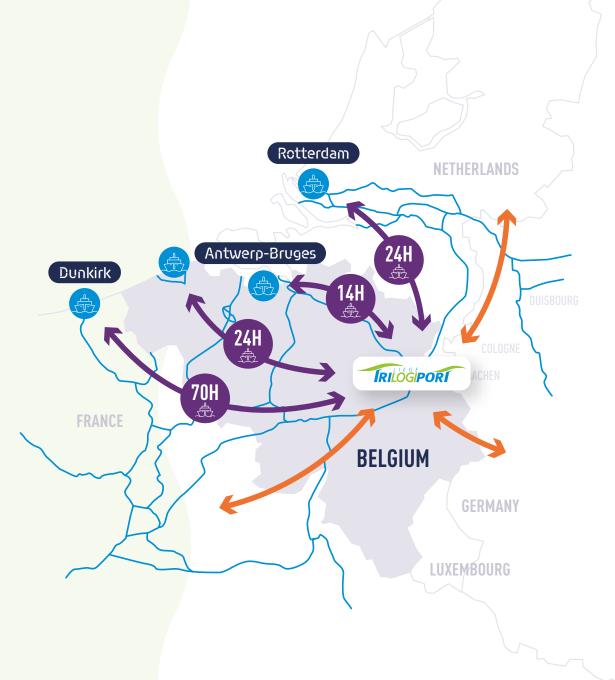

Rail connections Direct connections with the European network

Highway connections Immediate proximity to the E25, E42, E40, E313 Proximity of the Netherlands, Germany, France and Luxembourg

#### Port connections

Direct connections with Antwerp – Bruges, Rotterdam and Dunkirk

# Liège Trilogiport benefits from an exceptional geographical situation and is located at the heart of a multimodal network

State-of-the-art warehouses **Technical characteristics** 

± 35 m  $(\mathbb{H})$ Large Manoeuvring Areas Zone for Trucks