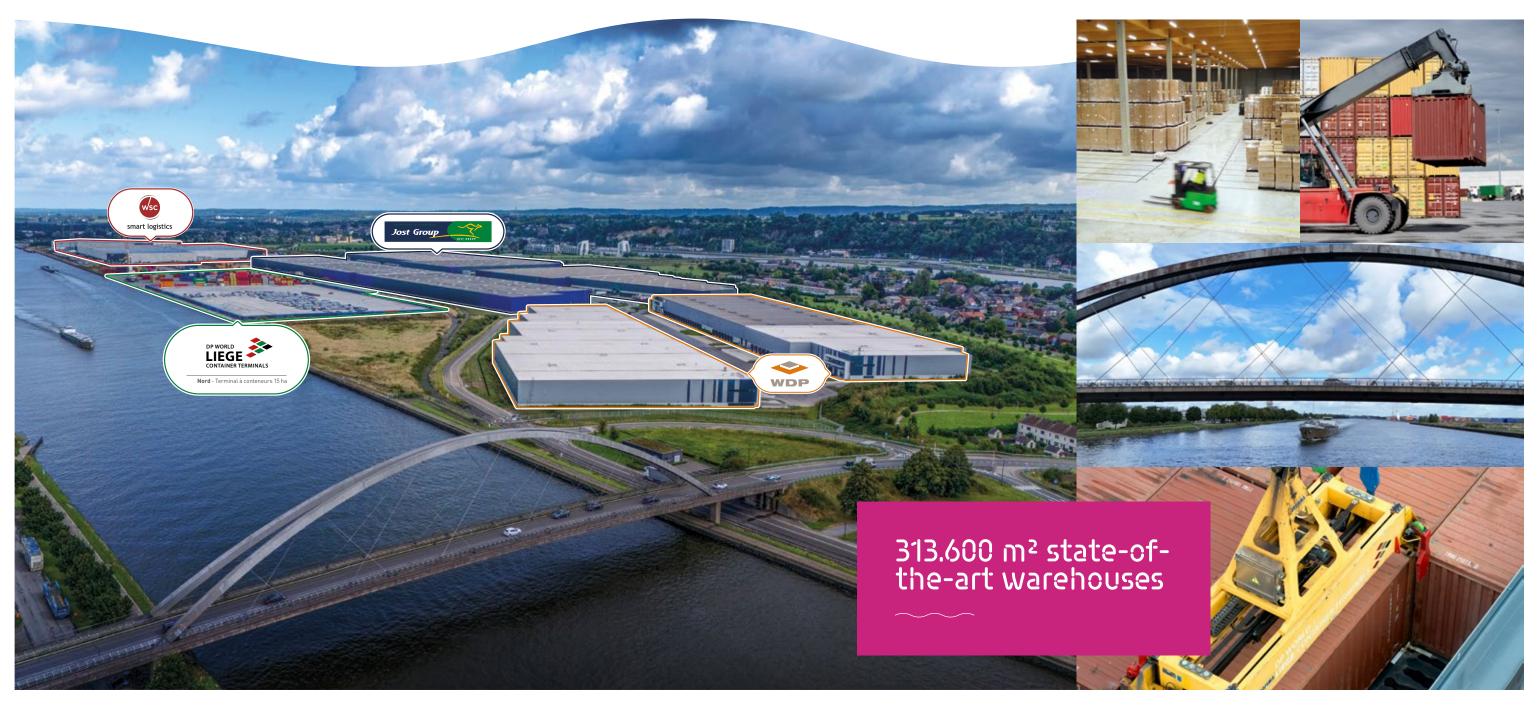

#### MULTIMODAL LOGISTIC SITE

# Liège Trilogiport benefits from an exceptional geographical situation and is located at the heart of a multimodal network

State-of-the-art warehouses **Technical characteristics** 

± 35 m  $(\mathbb{H})$ Large Manoeuvring Areas Zone for Trucks

## Liège Trilogiport offers logistics warehouses to meet your business needs!

- FAVOURABLE INVESTMENT ENVIRONMENT - SIGNIFICANT AND STRONG SUPPORT FROM THE LOCAL AUTHORITIES