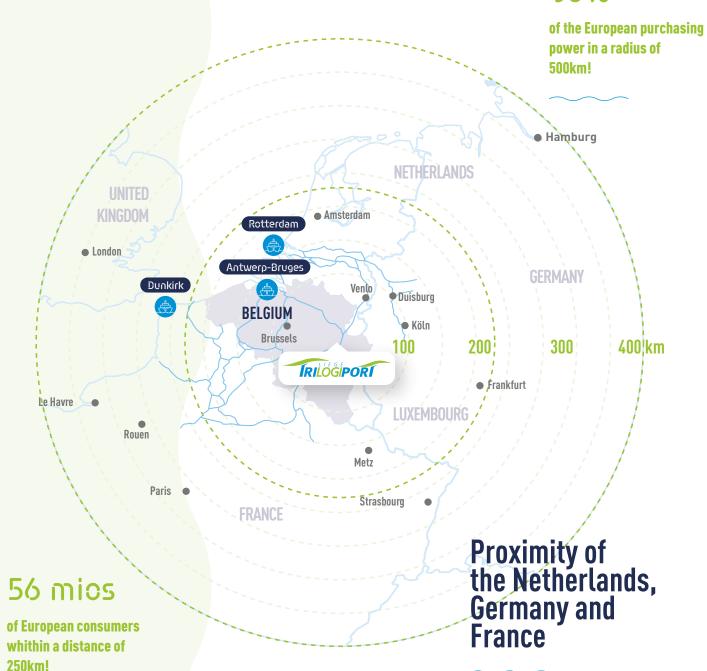

Rail connections Direct connections with the European network

Highway connections Immediate proximity to the E25, E42, E40, E313 Proximity of the Netherlands, Germany, France and Luxembourg

#### Port connections

Direct connections with Antwerp – Bruges, Rotterdam and Dunkirk